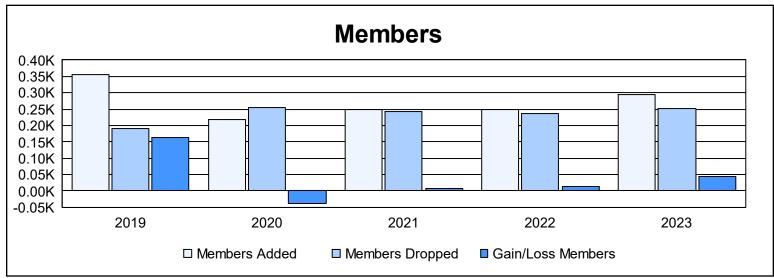

District 308 B3 As of June 2023 Cumulative

| Year      | New<br>Clubs | Dropped<br>Clubs | Gain/<br>Loss<br>Clubs | New<br>Members | Charter<br>Members | Reinstate<br>Members | Transfer<br>Members | Total<br>Member<br>Added | Total<br>Members<br>Dropped | Gain/<br>Loss<br>Members |
|-----------|--------------|------------------|------------------------|----------------|--------------------|----------------------|---------------------|--------------------------|-----------------------------|--------------------------|
| 2018-2019 | 0            | 0                | 0                      | 276            | 17                 | 10                   | 53                  | 356                      | 192                         | 164                      |
| 2019-2020 | 1            | 0                | 1                      | 164            | 36                 | 11                   | 6                   | 217                      | 256                         | -39                      |
| 2020-2021 | 2            | 0                | 2                      | 178            | 50                 | 9                    | 12                  | 249                      | 243                         | 6                        |
| 2021-2022 | 2            | 0                | 2                      | 150            | 60                 | 35                   | 4                   | 249                      | 235                         | 14                       |
| 2022-2023 | 0            | 0                | 0                      | 260            | 13                 | 19                   | 3                   | 295                      | 251                         | 44                       |
| Average   | 1            | 0                | 1                      | 206            | 35                 | 17                   | 16                  | 273                      | 235                         | 38                       |